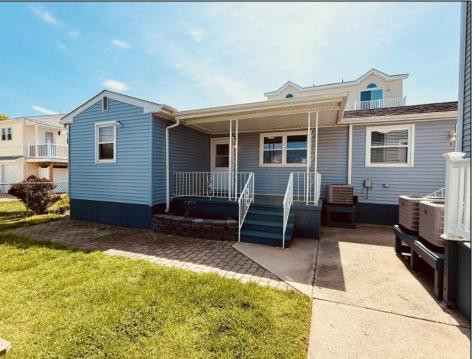

## **COMMENTS**

Discover your perfect North Wildwood retreat in this beautifully updated 3-bedroom, 1-bath condo just blocks from the beach and boardwalk. Featuring a sleek tiled bathroom, granite kitchen countertops, and stainless steel appliances, this furnished unit is move-in ready. The standout feature? Your own private patio — ideal for outdoor dining, lounging, or summer nights under the stars. With just four units total across two buildings and assigned off-street parking, you'll enjoy a peaceful, low-maintenance lifestyle in a prime shore location. Whether you're looking for a family getaway, rental investment, or year-round spot by the sea, this one checks all the boxes. Summer is calling — don't wait!