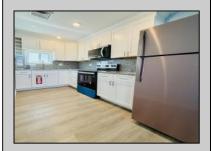

## **COMMENTS**

Discover your perfect North Wildwood retreat in this beautifully updated 3-bedroom, 1-bath condo just blocks from the beach and boardwalk. Featuring a sleek tiled bathroom, granite kitchen countertops, and stainless steel appliances, this furnished unit is move-in ready. The standout feature? Your own private patio — ideal for outdoor dining, lounging, or summer nights under the stars. With just four units total across two buildings and assigned off-street parking, you'll enjoy a peaceful, low-maintenance lifestyle in a prime shore location. Whether you're looking for a family getaway, rental investment, or year-round spot by the sea, this one checks all the boxes. Summer is calling — don't wait!