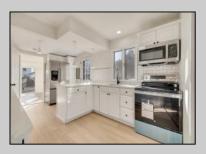

## **COMMENTS**

Welcome to 715 Eldredge Avenue in Cape May—a beautifully renovated 3-bedroom, 2-bathroom home offering 1,275 square feet of thoughtfully designed living space. This just-completed renovation seamlessly blends modern upgrades with classic coastal charm, all nestled in one of Cape May's most desirable neighborhoods. The open-concept layout features brand-new flooring and recessed lighting throughout, creating a bright and inviting atmosphere. A striking black brick fireplace anchors the living area, adding warmth and visual interest. The fully updated kitchen boasts white shaker cabinetry, stainless steel appliances, a sleek subway tile backsplash, and modern black hardware—perfectly combining style and functionality.