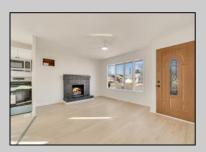

## **COMMENTS**

Welcome to 715 Eldredge Avenue in Cape May—a beautifully renovated 3-bedroom, 2-bathroom home offering 1,275 square feet of thoughtfully designed living space. This just-completed renovation seamlessly blends modern upgrades with classic coastal charm, all nestled in one of Cape May's most desirable neighborhoods. The open-concept layout features brand-new flooring and recessed lighting throughout, creating a bright and inviting atmosphere. A striking black brick fireplace anchors the living area, adding warmth and visual interest. The fully updated kitchen boasts white shaker cabinetry, stainless steel appliances, a sleek subway tile backsplash, and modern black hardware—perfectly combining style and functionality.