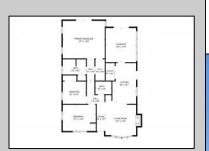

## **COMMENTS**

Welcome to 715 Eldredge Avenue in Cape May—a beautifully renovated 3-bedroom, 2-bathroom home offering 1,275 square feet of thoughtfully designed living space. This just-completed renovation seamlessly blends modern upgrades with classic coastal charm, all nestled in one of Cape May's most desirable neighborhoods. The open-concept layout features brand-new flooring and recessed lighting throughout, creating a bright and inviting atmosphere. A striking black brick fireplace anchors the living area, adding warmth and visual interest. The fully updated kitchen boasts white shaker cabinetry, stainless steel appliances, a sleek subway tile backsplash, and modern black hardware—perfectly combining style and functionality.