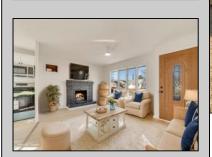

## **COMMENTS**

Welcome to 715 Eldredge Avenue in Cape May—a beautifully renovated 3-bedroom, 2-bathroom home offering 1,275 square feet of thoughtfully designed living space. This just-completed renovation seamlessly blends modern upgrades with classic coastal charm, all nestled in one of Cape May's most desirable neighborhoods. The open-concept layout features brand-new flooring and recessed lighting throughout, creating a bright and inviting atmosphere. A striking black brick fireplace anchors the living area, adding warmth and visual interest. The fully updated kitchen boasts white shaker cabinetry, stainless steel appliances, a sleek subway tile backsplash, and modern black hardware—perfectly combining style and functionality.