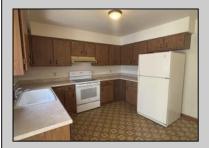

|          | PROPERTY DETAILS |               |               |
|----------|------------------|---------------|---------------|
| Exterior | OutsideFeatures  | ParkingGarage | OtherRooms    |
| Vinyl    | Enclosed/Covered | Garage        | Living Room   |
|          | Patio            | 1 Car         | Dining Area   |
|          | Screened Porch   | Attached      | Storage Attic |

Storage Building Black Top Driveway

InteriorFeatures AppliancesIncluded Basement Heating
Wall to Wall Carpet Refrigerator Crawl Space Electric
Fireplace- Wood Washer Baseboard
Dryer
Stove Electric

Cooling HotWater Water Sewer
None Electric Public Septic