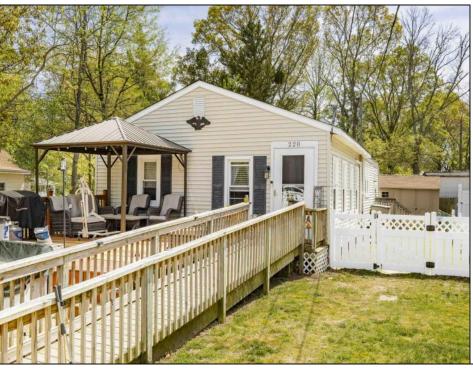

## **COMMENTS**

This 3-bedroom 2-full bath home sits across from Newly Renovated Mulligan Park. A perfect home for a family with kids who love to be in the outdoors playing in the park. Home features new kitchen with granite countertops, updated bathrooms, new roof and new natural gas hot air heater. Home also has newly installed on demand gas water heater and mini split air conditioners. For the hot days you don't feel like going to the beach there is a heated above/inground pool that is 2 years old to cool off on the hot summer days.

|       | PROPERTY DETAILS |            |  |
|-------|------------------|------------|--|
| orior | OutsidoFooturos  | Parking Co |  |

| PROPERTY DETAILS |                   |                    |                      |  |
|------------------|-------------------|--------------------|----------------------|--|
| Exterior         | OutsideFeatures   | ParkingGarage      | OtherRooms           |  |
| Vinyl            | Deck              | Parking Pad        | Living Room          |  |
|                  | Fenced Yard       | 2 Car              | Dining Room          |  |
|                  | Above Ground Pool | Black Top Driveway | Kitchen              |  |
|                  |                   | Stone Driveway     | Dining Area          |  |
|                  |                   |                    | Laundry/Utility Room |  |