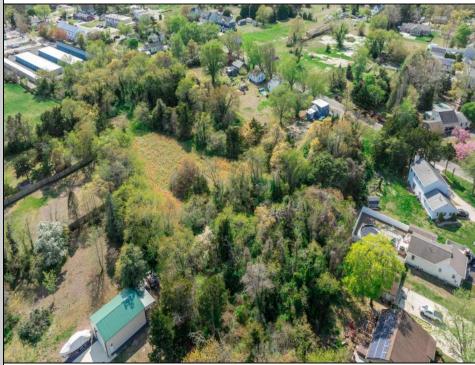

## COMMENTS

Excellent development opportunity in Middle Township. This 3.2-acre parcel at 3310 Shunpike Rd is located in the Town Residential (TR) Zone, offering multiple permitted uses ideal for residential development. Zoning allows for single-family homes, two-family homes with sewer, and townhouse dwellings with sewer making this site well suited for a small subdivision or multifamily buildout. Full survey and zoning documentation are available. Strong location with access to infrastructure and steady residential demand. Buyers are responsible for conducting their own due diligence regarding survey, zoning, utilities, and building requirements. Seller is a licensed NJ real estate broker.