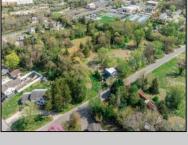

## **COMMENTS**

Excellent development opportunity in Middle Township. This 3.2-acre parcel at 3310 Shunpike Rd is located in the Town Residential (TR) Zone, offering multiple permitted uses ideal for residential development. Zoning allows for single-family homes, two-family homes with sewer, and townhouse dwellings with sewer making this site well suited for a small subdivision or multifamily buildout. Full survey and zoning documentation are available. Strong location with access to infrastructure and steady residential demand. Buyers are responsible for conducting their own due diligence regarding survey, zoning, utilities, and building requirements. Seller is a licensed NJ real estate broker.