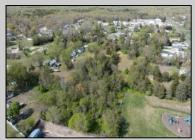

## **COMMENTS**

Excellent development opportunity in Middle Township. This 3.2-acre parcel at 3310 Shunpike Rd is located in the Town Residential (TR) Zone, offering multiple permitted uses ideal for residential development. Zoning allows for single-family homes, two-family homes with sewer, and townhouse dwellings with sewer making this site well suited for a small subdivision or multifamily buildout. Full survey and zoning documentation are available. Strong location with access to infrastructure and steady residential demand. Buyers are responsible for conducting their own due diligence regarding survey, zoning, utilities, and building requirements. Seller is a licensed NJ real estate broker.