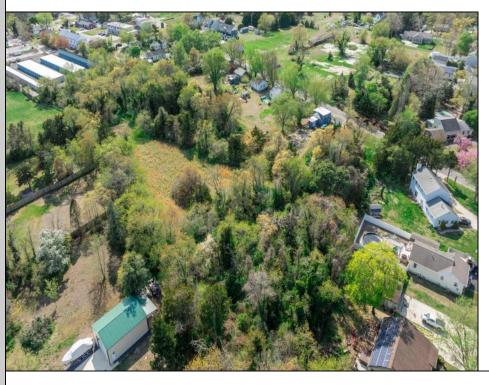

## **COMMENTS**

Excellent development opportunity in Middle Township. This 3.2-acre parcel at 3310 Shunpike Rd is located in the Town Residential (TR) Zone, offering multiple permitted uses ideal for residential development. Zoning allows for single-family homes, two-family homes with sewer, and townhouse dwellings with sewer making this site well suited for a small subdivision or multifamily buildout. Full survey and zoning documentation are available. Strong location with access to infrastructure and steady residential demand. Buyers are responsible for conducting their own due diligence regarding survey, zoning, utilities, and building requirements. Seller is a licensed NJ real estate broker.