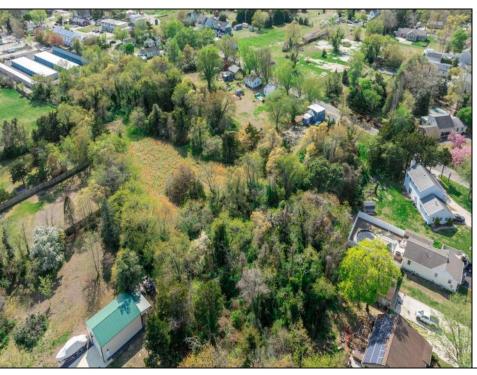

## **COMMENTS**

Excellent development opportunity in Middle Township. This 3.2-acre parcel at 3310 Shunpike Rd is located in the Town Residential (TR) Zone, offering multiple permitted uses ideal for residential development. Zoning allows for single-family homes, two-family homes with sewer, and townhouse dwellings with sewer making this site well suited for a small subdivision or multifamily buildout. Full survey and zoning documentation are available. Strong location with access to infrastructure and steady residential demand. Buyers are responsible for conducting their own due diligence regarding survey, zoning, utilities, and building requirements. Seller is a licensed NJ real estate broker.