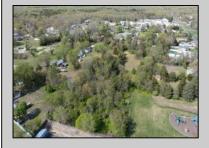

## **COMMENTS**

Excellent development opportunity in Middle Township. This 3.2-acre parcel at 3310 Shunpike Rd is located in the Town Residential (TR) Zone, offering multiple permitted uses ideal for residential development. Zoning allows for single-family homes, two-family homes with sewer, and townhouse dwellings with sewer making this site well suited for a small subdivision or multifamily buildout. Full survey and zoning documentation are available. Strong location with access to infrastructure and steady residential demand. Buyers are responsible for conducting their own due diligence regarding survey, zoning, utilities, and building requirements. Seller is a licensed NJ real estate broker.