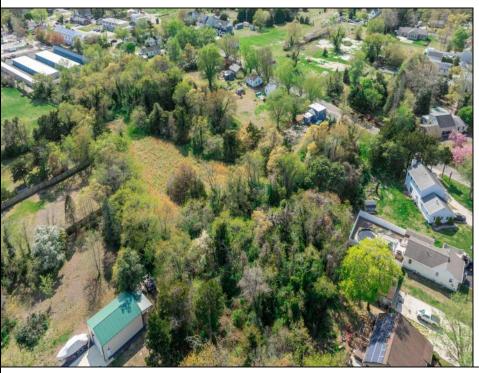

## **COMMENTS**

Excellent development opportunity in Middle Township. This 3.2-acre parcel at 3310 Shunpike Rd is located in the Town Residential (TR) Zone, offering multiple permitted uses ideal for residential development. Zoning allows for single-family homes, two-family homes with sewer, and townhouse dwellings with sewer making this site well suited for a small subdivision or multifamily buildout. Full survey and zoning documentation are available. Strong location with access to infrastructure and steady residential demand. Buyers are responsible for conducting their own due diligence regarding survey, zoning, utilities, and building requirements. Seller is a licensed NJ real estate broker.