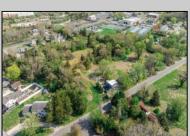

## **COMMENTS**

Excellent development opportunity in Middle Township. This 3.2-acre parcel at 3310 Shunpike Rd is located in the Town Residential (TR) Zone, offering multiple permitted uses ideal for residential development. Zoning allows for single-family homes, two-family homes with sewer, and townhouse dwellings with sewer making this site well suited for a small subdivision or multifamily buildout. Full survey and zoning documentation are available. Strong location with access to infrastructure and steady residential demand. Buyers are responsible for conducting their own due diligence regarding survey, zoning, utilities, and building requirements. Seller is a licensed NJ real estate broker.