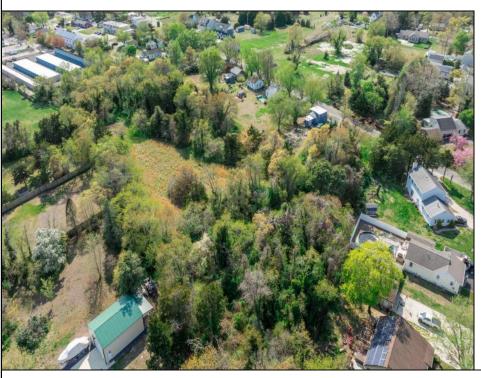

## **COMMENTS**

Excellent development opportunity in Middle Township. This 3.2-acre parcel at 3310 Shunpike Rd is located in the Town Residential (TR) Zone, offering multiple permitted uses ideal for residential development. Zoning allows for single-family homes, two-family homes with sewer, and townhouse dwellings with sewer making this site well suited for a small subdivision or multifamily buildout. Full survey and zoning documentation are available. Strong location with access to infrastructure and steady residential demand. Buyers are responsible for conducting their own due diligence regarding survey, zoning, utilities, and building requirements. Seller is a licensed NJ real estate broker.