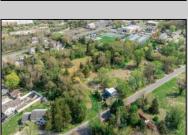

## **COMMENTS**

Excellent development opportunity in Middle Township. This 3.2-acre parcel at 3310 Shunpike Rd is located in the Town Residential (TR) Zone, offering multiple permitted uses ideal for residential development. Zoning allows for single-family homes, two-family homes with sewer, and townhouse dwellings with sewer making this site well suited for a small subdivision or multifamily buildout. Full survey and zoning documentation are available. Strong location with access to infrastructure and steady residential demand. Buyers are responsible for conducting their own due diligence regarding survey, zoning, utilities, and building requirements. Seller is a licensed NJ real estate broker.