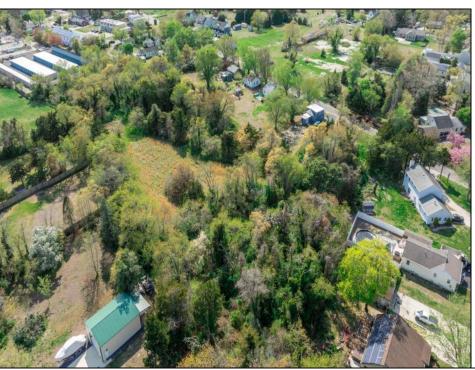

## **COMMENTS**

Excellent development opportunity in Middle Township. This 3.2-acre parcel at 3310 Shunpike Rd is located in the Town Residential (TR) Zone, offering multiple permitted uses ideal for residential development. Zoning allows for single-family homes, two-family homes with sewer, and townhouse dwellings with sewer making this site well suited for a small subdivision or multifamily buildout. Full survey and zoning documentation are available. Strong location with access to infrastructure and steady residential demand. Buyers are responsible for conducting their own due diligence regarding survey, zoning, utilities, and building requirements. Seller is a licensed NJ real estate broker.