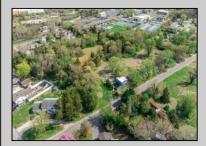

## COMMENTS

Excellent development opportunity in Middle Township. This 3.2-acre parcel at 3310 Shunpike Rd is located in the Town Residential (TR) Zone, offering multiple permitted uses ideal for residential development. Zoning allows for single-family homes, two-family homes with sewer, and townhouse dwellings with sewer making this site well suited for a small subdivision or multifamily buildout. Full survey and zoning documentation are available. Strong location with access to infrastructure and steady residential demand. Buyers are responsible for conducting their own due diligence regarding survey, zoning, utilities, and building requirements. Seller is a licensed NJ real estate broker.