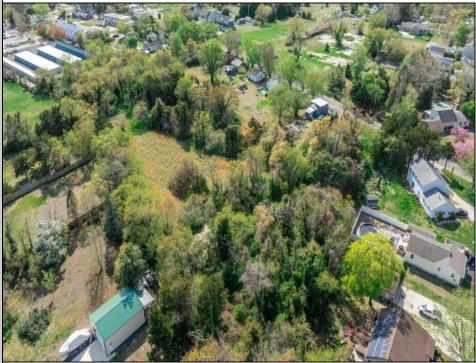

## COMMENTS

Excellent development opportunity in Middle Township. This 3.2-acre parcel at 3310 Shunpike Rd is located in the Town Residential (TR) Zone, offering multiple permitted uses ideal for residential development. Zoning allows for single-family homes, two-family homes with sewer, and townhouse dwellings with sewer making this site well suited for a small subdivision or multifamily buildout. Full survey and zoning documentation are available. Strong location with access to infrastructure and steady residential demand. Buyers are responsible for conducting their own due diligence regarding survey, zoning, utilities, and building requirements. Seller is a licensed NJ real estate broker.