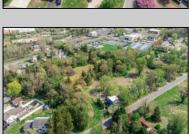

## **COMMENTS**

Excellent development opportunity in Middle Township. This 3.2-acre parcel at 3310 Shunpike Rd is located in the Town Residential (TR) Zone, offering multiple permitted uses ideal for residential development. Zoning allows for single-family homes, two-family homes with sewer, and townhouse dwellings with sewer making this site well suited for a small subdivision or multifamily buildout. Full survey and zoning documentation are available. Strong location with access to infrastructure and steady residential demand. Buyers are responsible for conducting their own due diligence regarding survey, zoning, utilities, and building requirements. Seller is a licensed NJ real estate broker.