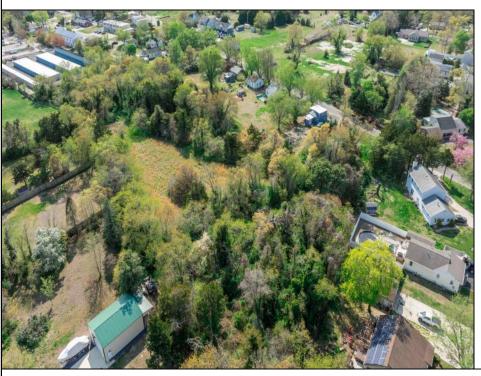

## **COMMENTS**

Excellent development opportunity in Middle Township. This 3.2-acre parcel at 3310 Shunpike Rd is located in the Town Residential (TR) Zone, offering multiple permitted uses ideal for residential development. Zoning allows for single-family homes, two-family homes with sewer, and townhouse dwellings with sewer making this site well suited for a small subdivision or multifamily buildout. Full survey and zoning documentation are available. Strong location with access to infrastructure and steady residential demand. Buyers are responsible for conducting their own due diligence regarding survey, zoning, utilities, and building requirements. Seller is a licensed NJ real estate broker.