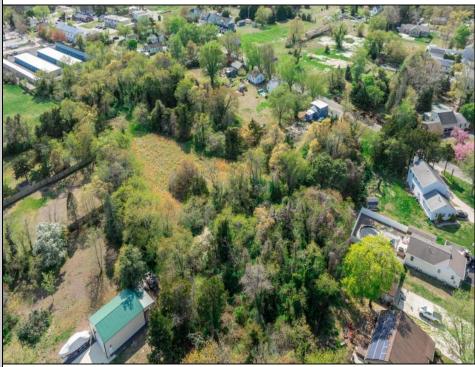

## COMMENTS

Excellent development opportunity in Middle Township. This 3.2-acre parcel at 3310 Shunpike Rd is located in the Town Residential (TR) Zone, offering multiple permitted uses ideal for residential development. Zoning allows for single-family homes, two-family homes with sewer, and townhouse dwellings with sewer making this site well suited for a small subdivision or multifamily buildout. Full survey and zoning documentation are available. Strong location with access to infrastructure and steady residential demand. Buyers are responsible for conducting their own due diligence regarding survey, zoning, utilities, and building requirements. Seller is a licensed NJ real estate broker.