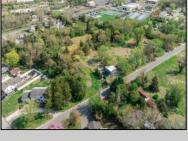

## **COMMENTS**

Excellent development opportunity in Middle Township. This 3.2-acre parcel at 3310 Shunpike Rd is located in the Town Residential (TR) Zone, offering multiple permitted uses ideal for residential development. Zoning allows for single-family homes, two-family homes with sewer, and townhouse dwellings with sewer making this site well suited for a small subdivision or multifamily buildout. Full survey and zoning documentation are available. Strong location with access to infrastructure and steady residential demand. Buyers are responsible for conducting their own due diligence regarding survey, zoning, utilities, and building requirements. Seller is a licensed NJ real estate broker.