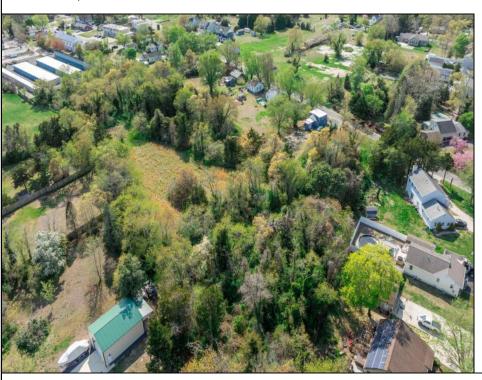

## **COMMENTS**

Excellent development opportunity in Middle Township. This 3.2-acre parcel at 3310 Shunpike Rd is located in the Town Residential (TR) Zone, offering multiple permitted uses ideal for residential development. Zoning allows for single-family homes, two-family homes with sewer, and townhouse dwellings with sewer making this site well suited for a small subdivision or multifamily buildout. Full survey and zoning documentation are available. Strong location with access to infrastructure and steady residential demand. Buyers are responsible for conducting their own due diligence regarding survey, zoning, utilities, and building requirements. Seller is a licensed NJ real estate broker.