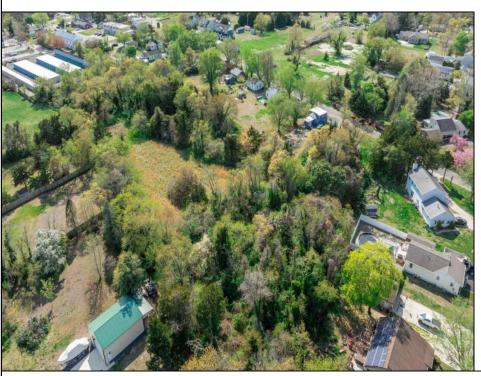

## **COMMENTS**

Excellent development opportunity in Middle Township. This 3.2-acre parcel at 3310 Shunpike Rd is located in the Town Residential (TR) Zone, offering multiple permitted uses ideal for residential development. Zoning allows for single-family homes, two-family homes with sewer, and townhouse dwellings with sewer making this site well suited for a small subdivision or multifamily buildout. Full survey and zoning documentation are available. Strong location with access to infrastructure and steady residential demand. Buyers are responsible for conducting their own due diligence regarding survey, zoning, utilities, and building requirements. Seller is a licensed NJ real estate broker.