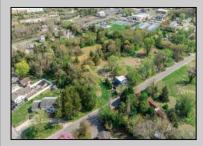

## COMMENTS

Excellent development opportunity in Middle Township. This 3.2-acre parcel at 3310 Shunpike Rd is located in the Town Residential (TR) Zone, offering multiple permitted uses ideal for residential development. Zoning allows for single-family homes, two-family homes with sewer, and townhouse dwellings with sewer making this site well suited for a small subdivision or multifamily buildout. Full survey and zoning documentation are available. Strong location with access to infrastructure and steady residential demand. Buyers are responsible for conducting their own due diligence regarding survey, zoning, utilities, and building requirements. Seller is a licensed NJ real estate broker.