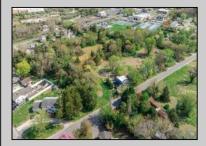

## COMMENTS

Excellent development opportunity in Middle Township. This 3.2-acre parcel at 3310 Shunpike Rd is located in the Town Residential (TR) Zone, offering multiple permitted uses ideal for residential development. Zoning allows for single-family homes, two-family homes with sewer, and townhouse dwellings with sewer making this site well suited for a small subdivision or multifamily buildout. Full survey and zoning documentation are available. Strong location with access to infrastructure and steady residential demand. Buyers are responsible for conducting their own due diligence regarding survey, zoning, utilities, and building requirements. Seller is a licensed NJ real estate broker.