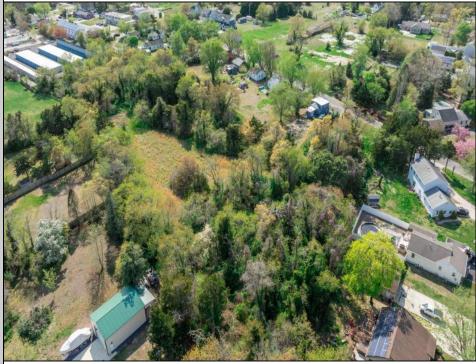

## COMMENTS

Excellent development opportunity in Middle Township. This 3.2-acre parcel at 3310 Shunpike Rd is located in the Town Residential (TR) Zone, offering multiple permitted uses ideal for residential development. Zoning allows for single-family homes, two-family homes with sewer, and townhouse dwellings with sewer making this site well suited for a small subdivision or multifamily buildout. Full survey and zoning documentation are available. Strong location with access to infrastructure and steady residential demand. Buyers are responsible for conducting their own due diligence regarding survey, zoning, utilities, and building requirements. Seller is a licensed NJ real estate broker.

## **PROPERTY DETAILS**