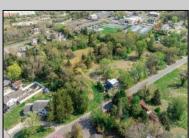

## **COMMENTS**

Excellent development opportunity in Middle Township. This 3.2-acre parcel at 3310 Shunpike Rd is located in the Town Residential (TR) Zone, offering multiple permitted uses ideal for residential development. Zoning allows for single-family homes, two-family homes with sewer, and townhouse dwellings with sewer making this site well suited for a small subdivision or multifamily buildout. Full survey and zoning documentation are available. Strong location with access to infrastructure and steady residential demand. Buyers are responsible for conducting their own due diligence regarding survey, zoning, utilities, and building requirements. Seller is a licensed NJ real estate broker.