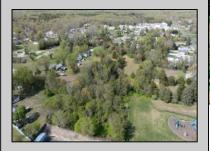

## **COMMENTS**

Excellent development opportunity in Middle Township. This 3.2-acre parcel at 3310 Shunpike Rd is located in the Town Residential (TR) Zone, offering multiple permitted uses ideal for residential development. Zoning allows for single-family homes, two-family homes with sewer, and townhouse dwellings with sewer making this site well suited for a small subdivision or multifamily buildout. Full survey and zoning documentation are available. Strong location with access to infrastructure and steady residential demand. Buyers are responsible for conducting their own due diligence regarding survey, zoning, utilities, and building requirements. Seller is a licensed NJ real estate broker.