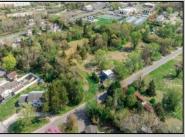

## **COMMENTS**

Excellent development opportunity in Middle Township. This 3.2-acre parcel at 3310 Shunpike Rd is located in the Town Residential (TR) Zone, offering multiple permitted uses ideal for residential development. Zoning allows for single-family homes, two-family homes with sewer, and townhouse dwellings with sewer making this site well suited for a small subdivision or multifamily buildout. Full survey and zoning documentation are available. Strong location with access to infrastructure and steady residential demand. Buyers are responsible for conducting their own due diligence regarding survey, zoning, utilities, and building requirements. Seller is a licensed NJ real estate broker.