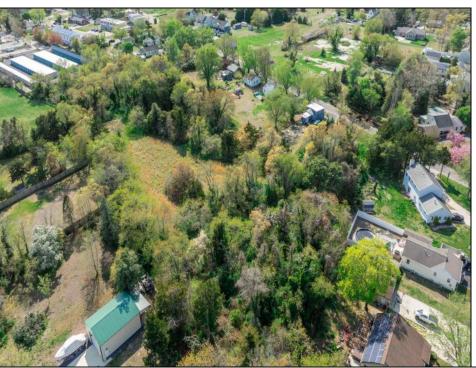

## **COMMENTS**

Excellent development opportunity in Middle Township. This 3.2-acre parcel at 3310 Shunpike Rd is located in the Town Residential (TR) Zone, offering multiple permitted uses ideal for residential development. Zoning allows for single-family homes, two-family homes with sewer, and townhouse dwellings with sewer making this site well suited for a small subdivision or multifamily buildout. Full survey and zoning documentation are available. Strong location with access to infrastructure and steady residential demand. Buyers are responsible for conducting their own due diligence regarding survey, zoning, utilities, and building requirements. Seller is a licensed NJ real estate broker.