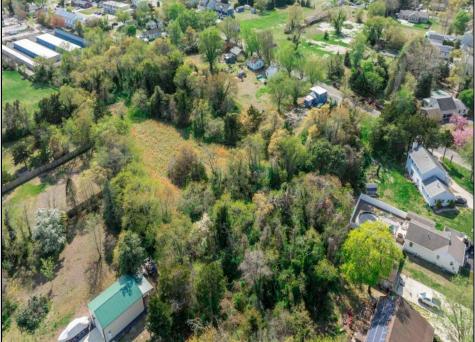

## **COMMENTS**

Excellent development opportunity in Middle Township. This 3.2-acre parcel at 3310 Shunpike Rd is located in the Town Residential (TR) Zone, offering multiple permitted uses ideal for residential development. Zoning allows for single-family homes, two-family homes with sewer, and townhouse dwellings with sewer making this site well suited for a small subdivision or multifamily buildout. Full survey and zoning documentation are available. Strong location with access to infrastructure and steady residential demand. Buyers are responsible for conducting their own due diligence regarding survey, zoning, utilities, and building requirements. Seller is a licensed NJ real estate broker.