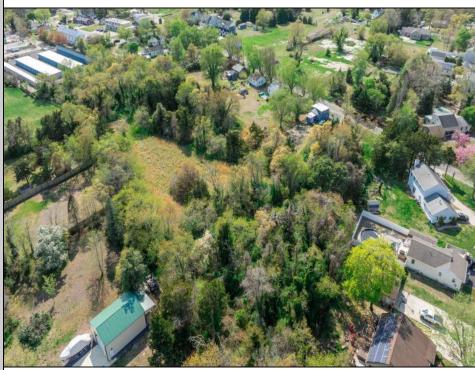

## COMMENTS

Excellent development opportunity in Middle Township. This 3.2-acre parcel at 3310 Shunpike Rd is located in the Town Residential (TR) Zone, offering multiple permitted uses ideal for residential development. Zoning allows for single-family homes, two-family homes with sewer, and townhouse dwellings with sewer making this site well suited for a small subdivision or multifamily buildout. Full survey and zoning documentation are available. Strong location with access to infrastructure and steady residential demand. Buyers are responsible for conducting their own due diligence regarding survey, zoning, utilities, and building requirements. Seller is a licensed NJ real estate broker.