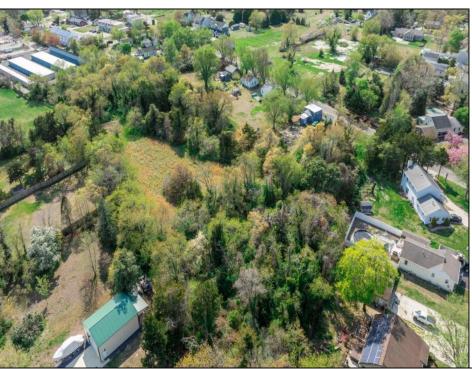

## **COMMENTS**

Excellent development opportunity in Middle Township. This 3.2-acre parcel at 3310 Shunpike Rd is located in the Town Residential (TR) Zone, offering multiple permitted uses ideal for residential development. Zoning allows for single-family homes, two-family homes with sewer, and townhouse dwellings with sewer making this site well suited for a small subdivision or multifamily buildout. Full survey and zoning documentation are available. Strong location with access to infrastructure and steady residential demand. Buyers are responsible for conducting their own due diligence regarding survey, zoning, utilities, and building requirements. Seller is a licensed NJ real estate broker.