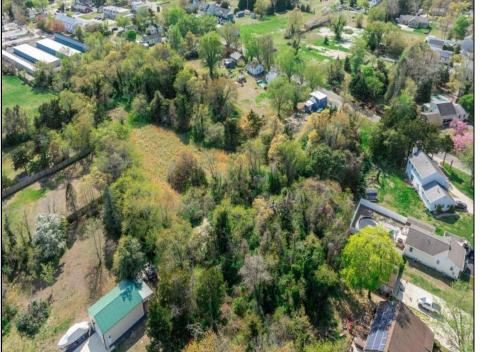

## **COMMENTS**

Excellent development opportunity in Middle Township. This 3.2-acre parcel at 3310 Shunpike Rd is located in the Town Residential (TR) Zone, offering multiple permitted uses ideal for residential development. Zoning allows for single-family homes, two-family homes with sewer, and townhouse dwellings with sewer making this site well suited for a small subdivision or multifamily buildout. Full survey and zoning documentation are available. Strong location with access to infrastructure and steady residential demand. Buyers are responsible for conducting their own due diligence regarding survey, zoning, utilities, and building requirements. Seller is a licensed NJ real estate broker.