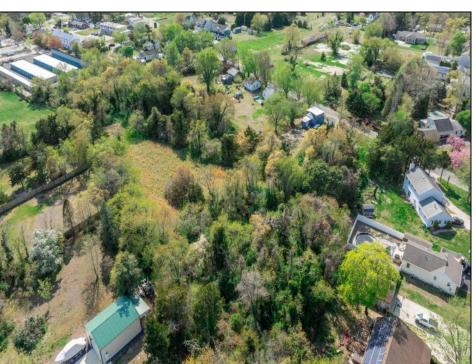

## **COMMENTS**

Excellent development opportunity in Middle Township. This 3.2-acre parcel at 3310 Shunpike Rd is located in the Town Residential (TR) Zone, offering multiple permitted uses ideal for residential development. Zoning allows for single-family homes, two-family homes with sewer, and townhouse dwellings with sewer making this site well suited for a small subdivision or multifamily buildout. Full survey and zoning documentation are available. Strong location with access to infrastructure and steady residential demand. Buyers are responsible for conducting their own due diligence regarding survey, zoning, utilities, and building requirements. Seller is a licensed NJ real estate broker.