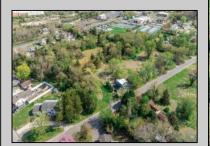

## **COMMENTS**

Excellent development opportunity in Middle Township. This 3.2-acre parcel at 3310 Shunpike Rd is located in the Town Residential (TR) Zone, offering multiple permitted uses ideal for residential development. Zoning allows for single-family homes, two-family homes with sewer, and townhouse dwellings with sewer making this site well suited for a small subdivision or multifamily buildout. Full survey and zoning documentation are available. Strong location with access to infrastructure and steady residential demand. Buyers are responsible for conducting their own due diligence regarding survey, zoning, utilities, and building requirements. Seller is a licensed NJ real estate broker.