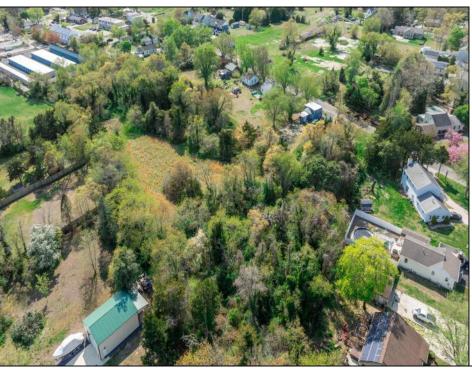

## **COMMENTS**

Excellent development opportunity in Middle Township. This 3.2-acre parcel at 3310 Shunpike Rd is located in the Town Residential (TR) Zone, offering multiple permitted uses ideal for residential development. Zoning allows for single-family homes, two-family homes with sewer, and townhouse dwellings with sewer making this site well suited for a small subdivision or multifamily buildout. Full survey and zoning documentation are available. Strong location with access to infrastructure and steady residential demand. Buyers are responsible for conducting their own due diligence regarding survey, zoning, utilities, and building requirements. Seller is a licensed NJ real estate broker.