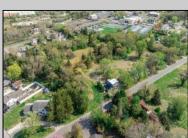

## **COMMENTS**

Excellent development opportunity in Middle Township. This 3.2-acre parcel at 3310 Shunpike Rd is located in the Town Residential (TR) Zone, offering multiple permitted uses ideal for residential development. Zoning allows for single-family homes, two-family homes with sewer, and townhouse dwellings with sewer making this site well suited for a small subdivision or multifamily buildout. Full survey and zoning documentation are available. Strong location with access to infrastructure and steady residential demand. Buyers are responsible for conducting their own due diligence regarding survey, zoning, utilities, and building requirements. Seller is a licensed NJ real estate broker.