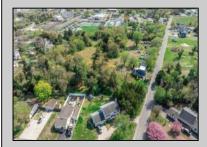

## COMMENTS

Excellent development opportunity in Middle Township. This 3.2-acre parcel at 3310 Shunpike Rd is located in the Town Residential (TR) Zone, offering multiple permitted uses ideal for residential development. Zoning allows for single-family homes, two-family homes with sewer, and townhouse dwellings with sewer making this site well suited for a small subdivision or multifamily buildout. Full survey and zoning documentation are available. Strong location with access to infrastructure and steady residential demand. Buyers are responsible for conducting their own due diligence regarding survey, zoning, utilities, and building requirements. Seller is a licensed NJ real estate broker.