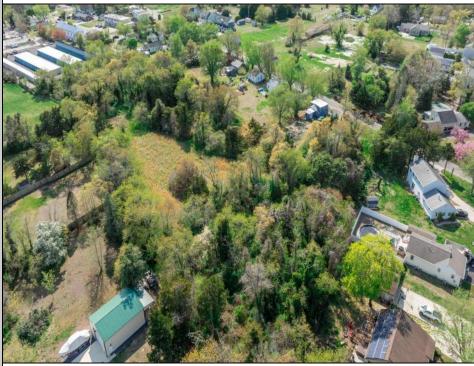

## COMMENTS

Excellent development opportunity in Middle Township. This 3.2-acre parcel at 3310 Shunpike Rd is located in the Town Residential (TR) Zone, offering multiple permitted uses ideal for residential development. Zoning allows for single-family homes, two-family homes with sewer, and townhouse dwellings with sewer making this site well suited for a small subdivision or multifamily buildout. Full survey and zoning documentation are available. Strong location with access to infrastructure and steady residential demand. Buyers are responsible for conducting their own due diligence regarding survey, zoning, utilities, and building requirements. Seller is a licensed NJ real estate broker.