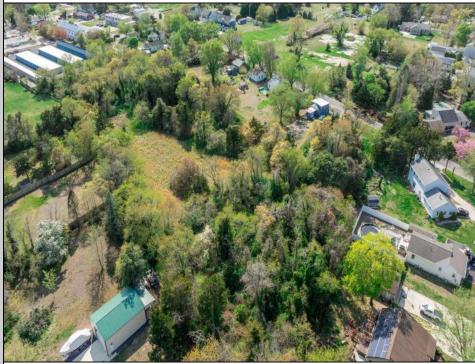

## COMMENTS

Excellent development opportunity in Middle Township. This 3.2-acre parcel at 3310 Shunpike Rd is located in the Town Residential (TR) Zone, offering multiple permitted uses ideal for residential development. Zoning allows for single-family homes, two-family homes with sewer, and townhouse dwellings with sewer making this site well suited for a small subdivision or multifamily buildout. Full survey and zoning documentation are available. Strong location with access to infrastructure and steady residential demand. Buyers are responsible for conducting their own due diligence regarding survey, zoning, utilities, and building requirements. Seller is a licensed NJ real estate broker.