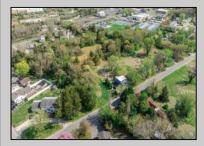

## COMMENTS

Excellent development opportunity in Middle Township. This 3.2-acre parcel at 3310 Shunpike Rd is located in the Town Residential (TR) Zone, offering multiple permitted uses ideal for residential development. Zoning allows for single-family homes, two-family homes with sewer, and townhouse dwellings with sewer making this site well suited for a small subdivision or multifamily buildout. Full survey and zoning documentation are available. Strong location with access to infrastructure and steady residential demand. Buyers are responsible for conducting their own due diligence regarding survey, zoning, utilities, and building requirements. Seller is a licensed NJ real estate broker.