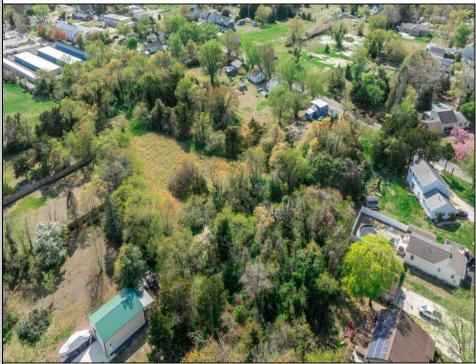

## COMMENTS

Excellent development opportunity in Middle Township. This 3.2-acre parcel at 3310 Shunpike Rd is located in the Town Residential (TR) Zone, offering multiple permitted uses ideal for residential development. Zoning allows for single-family homes, two-family homes with sewer, and townhouse dwellings with sewer making this site well suited for a small subdivision or multifamily buildout. Full survey and zoning documentation are available. Strong location with access to infrastructure and steady residential demand. Buyers are responsible for conducting their own due diligence regarding survey, zoning, utilities, and building requirements. Seller is a licensed NJ real estate broker.