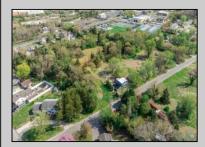

## COMMENTS

Excellent development opportunity in Middle Township. This 3.2-acre parcel at 3310 Shunpike Rd is located in the Town Residential (TR) Zone, offering multiple permitted uses ideal for residential development. Zoning allows for single-family homes, two-family homes with sewer, and townhouse dwellings with sewer making this site well suited for a small subdivision or multifamily buildout. Full survey and zoning documentation are available. Strong location with access to infrastructure and steady residential demand. Buyers are responsible for conducting their own due diligence regarding survey, zoning, utilities, and building requirements. Seller is a licensed NJ real estate broker.