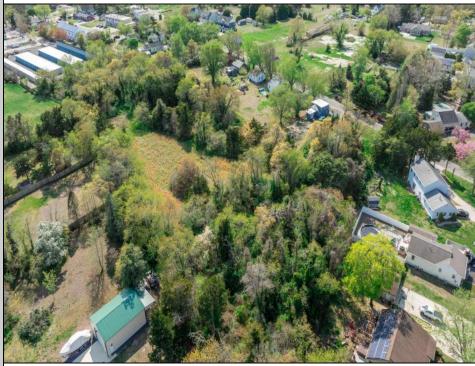

## COMMENTS

Excellent development opportunity in Middle Township. This 3.2-acre parcel at 3310 Shunpike Rd is located in the Town Residential (TR) Zone, offering multiple permitted uses ideal for residential development. Zoning allows for single-family homes, two-family homes with sewer, and townhouse dwellings with sewer making this site well suited for a small subdivision or multifamily buildout. Full survey and zoning documentation are available. Strong location with access to infrastructure and steady residential demand. Buyers are responsible for conducting their own due diligence regarding survey, zoning, utilities, and building requirements. Seller is a licensed NJ real estate broker.