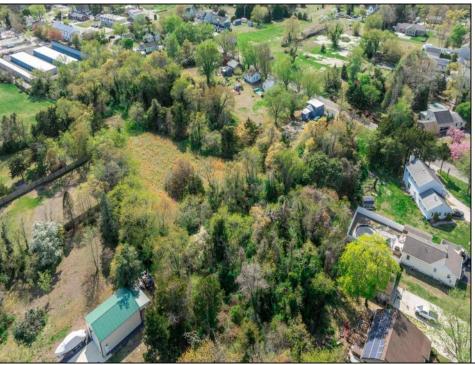

## **COMMENTS**

Excellent development opportunity in Middle Township. This 3.2-acre parcel at 3310 Shunpike Rd is located in the Town Residential (TR) Zone, offering multiple permitted uses ideal for residential development. Zoning allows for single-family homes, two-family homes with sewer, and townhouse dwellings with sewer making this site well suited for a small subdivision or multifamily buildout. Full survey and zoning documentation are available. Strong location with access to infrastructure and steady residential demand. Buyers are responsible for conducting their own due diligence regarding survey, zoning, utilities, and building requirements. Seller is a licensed NJ real estate broker.