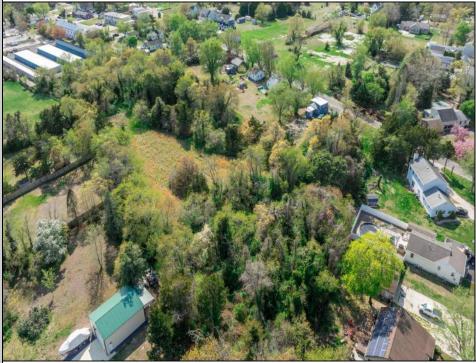

## COMMENTS

Excellent development opportunity in Middle Township. This 3.2-acre parcel at 3310 Shunpike Rd is located in the Town Residential (TR) Zone, offering multiple permitted uses ideal for residential development. Zoning allows for single-family homes, two-family homes with sewer, and townhouse dwellings with sewer making this site well suited for a small subdivision or multifamily buildout. Full survey and zoning documentation are available. Strong location with access to infrastructure and steady residential demand. Buyers are responsible for conducting their own due diligence regarding survey, zoning, utilities, and building requirements. Seller is a licensed NJ real estate broker.