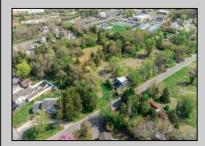

## COMMENTS

Excellent development opportunity in Middle Township. This 3.2-acre parcel at 3310 Shunpike Rd is located in the Town Residential (TR) Zone, offering multiple permitted uses ideal for residential development. Zoning allows for single-family homes, two-family homes with sewer, and townhouse dwellings with sewer making this site well suited for a small subdivision or multifamily buildout. Full survey and zoning documentation are available. Strong location with access to infrastructure and steady residential demand. Buyers are responsible for conducting their own due diligence regarding survey, zoning, utilities, and building requirements. Seller is a licensed NJ real estate broker.