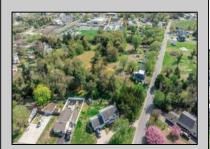

## **COMMENTS**

Excellent development opportunity in Middle Township. This 3.2-acre parcel at 3310 Shunpike Rd is located in the Town Residential (TR) Zone, offering multiple permitted uses ideal for residential development. Zoning allows for single-family homes, two-family homes with sewer, and townhouse dwellings with sewer making this site well suited for a small subdivision or multifamily buildout. Full survey and zoning documentation are available. Strong location with access to infrastructure and steady residential demand. Buyers are responsible for conducting their own due diligence regarding survey, zoning, utilities, and building requirements. Seller is a licensed NJ real estate broker.