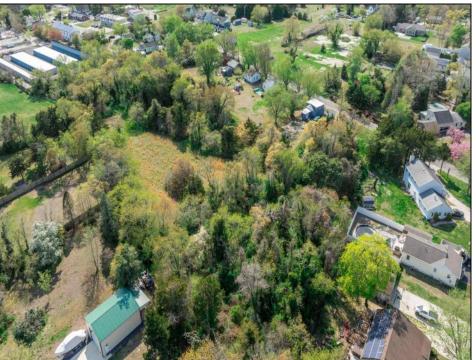

## **COMMENTS**

Excellent development opportunity in Middle Township. This 3.2-acre parcel at 3310 Shunpike Rd is located in the Town Residential (TR) Zone, offering multiple permitted uses ideal for residential development. Zoning allows for single-family homes, two-family homes with sewer, and townhouse dwellings with sewer making this site well suited for a small subdivision or multifamily buildout. Full survey and zoning documentation are available. Strong location with access to infrastructure and steady residential demand. Buyers are responsible for conducting their own due diligence regarding survey, zoning, utilities, and building requirements. Seller is a licensed NJ real estate broker.