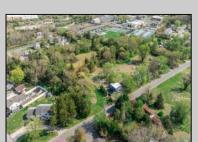

## **COMMENTS**

Excellent development opportunity in Middle Township. This 3.2-acre parcel at 3310 Shunpike Rd is located in the Town Residential (TR) Zone, offering multiple permitted uses ideal for residential development. Zoning allows for single-family homes, two-family homes with sewer, and townhouse dwellings with sewer making this site well suited for a small subdivision or multifamily buildout. Full survey and zoning documentation are available. Strong location with access to infrastructure and steady residential demand. Buyers are responsible for conducting their own due diligence regarding survey, zoning, utilities, and building requirements. Seller is a licensed NJ real estate broker.