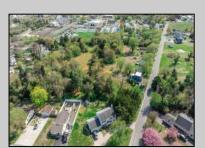

## **COMMENTS**

Excellent development opportunity in Middle Township. This 3.2-acre parcel at 3310 Shunpike Rd is located in the Town Residential (TR) Zone, offering multiple permitted uses ideal for residential development. Zoning allows for single-family homes, two-family homes with sewer, and townhouse dwellings with sewer making this site well suited for a small subdivision or multifamily buildout. Full survey and zoning documentation are available. Strong location with access to infrastructure and steady residential demand. Buyers are responsible for conducting their own due diligence regarding survey, zoning, utilities, and building requirements. Seller is a licensed NJ real estate broker.