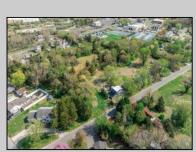

## **COMMENTS**

Excellent development opportunity in Middle Township. This 3.2-acre parcel at 3310 Shunpike Rd is located in the Town Residential (TR) Zone, offering multiple permitted uses ideal for residential development. Zoning allows for single-family homes, two-family homes with sewer, and townhouse dwellings with sewer making this site well suited for a small subdivision or multifamily buildout. Full survey and zoning documentation are available. Strong location with access to infrastructure and steady residential demand. Buyers are responsible for conducting their own due diligence regarding survey, zoning, utilities, and building requirements. Seller is a licensed NJ real estate broker.