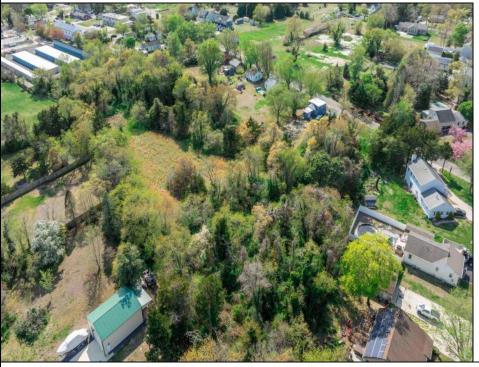

## **COMMENTS**

Excellent development opportunity in Middle Township. This 3.2-acre parcel at 3310 Shunpike Rd is located in the Town Residential (TR) Zone, offering multiple permitted uses ideal for residential development. Zoning allows for single-family homes, two-family homes with sewer, and townhouse dwellings with sewer making this site well suited for a small subdivision or multifamily buildout. Full survey and zoning documentation are available. Strong location with access to infrastructure and steady residential demand. Buyers are responsible for conducting their own due diligence regarding survey, zoning, utilities, and building requirements. Seller is a licensed NJ real estate broker.