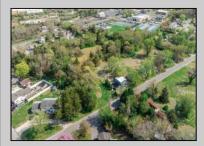

## COMMENTS

Excellent development opportunity in Middle Township. This 3.2-acre parcel at 3310 Shunpike Rd is located in the Town Residential (TR) Zone, offering multiple permitted uses ideal for residential development. Zoning allows for single-family homes, two-family homes with sewer, and townhouse dwellings with sewer making this site well suited for a small subdivision or multifamily buildout. Full survey and zoning documentation are available. Strong location with access to infrastructure and steady residential demand. Buyers are responsible for conducting their own due diligence regarding survey, zoning, utilities, and building requirements. Seller is a licensed NJ real estate broker.