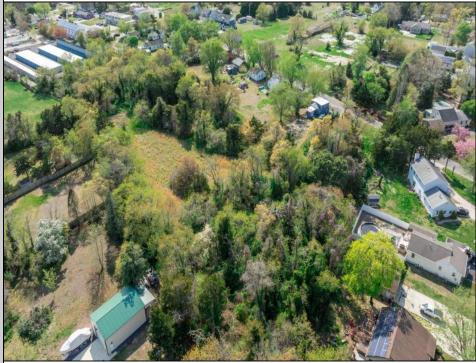

## COMMENTS

Excellent development opportunity in Middle Township. This 3.2-acre parcel at 3310 Shunpike Rd is located in the Town Residential (TR) Zone, offering multiple permitted uses ideal for residential development. Zoning allows for single-family homes, two-family homes with sewer, and townhouse dwellings with sewer making this site well suited for a small subdivision or multifamily buildout. Full survey and zoning documentation are available. Strong location with access to infrastructure and steady residential demand. Buyers are responsible for conducting their own due diligence regarding survey, zoning, utilities, and building requirements. Seller is a licensed NJ real estate broker.