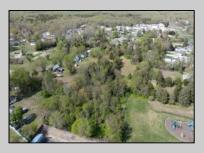

## **COMMENTS**

Excellent development opportunity in Middle Township. This 3.2-acre parcel at 3310 Shunpike Rd is located in the Town Residential (TR) Zone, offering multiple permitted uses ideal for residential development. Zoning allows for single-family homes, two-family homes with sewer, and townhouse dwellings with sewer making this site well suited for a small subdivision or multifamily buildout. Full survey and zoning documentation are available. Strong location with access to infrastructure and steady residential demand. Buyers are responsible for conducting their own due diligence regarding survey, zoning, utilities, and building requirements. Seller is a licensed NJ real estate broker.