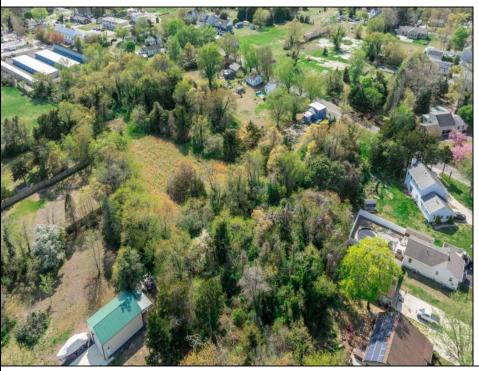

## **COMMENTS**

Excellent development opportunity in Middle Township. This 3.2-acre parcel at 3310 Shunpike Rd is located in the Town Residential (TR) Zone, offering multiple permitted uses ideal for residential development. Zoning allows for single-family homes, two-family homes with sewer, and townhouse dwellings with sewer making this site well suited for a small subdivision or multifamily buildout. Full survey and zoning documentation are available. Strong location with access to infrastructure and steady residential demand. Buyers are responsible for conducting their own due diligence regarding survey, zoning, utilities, and building requirements. Seller is a licensed NJ real estate broker.