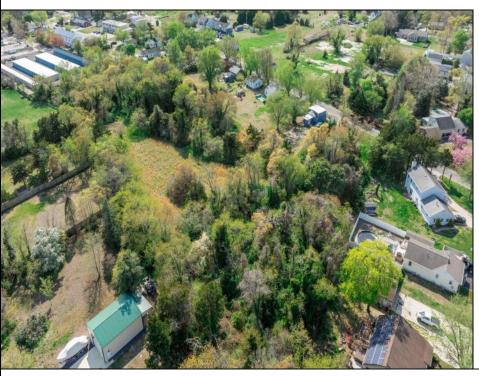

## **COMMENTS**

Excellent development opportunity in Middle Township. This 3.2-acre parcel at 3310 Shunpike Rd is located in the Town Residential (TR) Zone, offering multiple permitted uses ideal for residential development. Zoning allows for single-family homes, two-family homes with sewer, and townhouse dwellings with sewer making this site well suited for a small subdivision or multifamily buildout. Full survey and zoning documentation are available. Strong location with access to infrastructure and steady residential demand. Buyers are responsible for conducting their own due diligence regarding survey, zoning, utilities, and building requirements. Seller is a licensed NJ real estate broker.