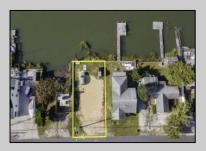

## **COMMENTS**

Rare Opportunity!!! Exceptional waterfront lot located on the serene Stone Harbor Boulevard. This tranquil setting offers endless, unobstructed views of the bay, lush wetlands, and stunning sunsets. Surrounded by the beauty of nature that create a peaceful retreat perfect for nature lovers and those seeking a private oasis. With direct water access and expansive vistas, this lot is a rare opportunity to build your dream home in one of the most picturesque and calming locations. This 50\' x 90\' waterfront lot has unobstructed views of the surrounding water ways, sunsets and wetlands. Build to suit just 2.5 miles from downtown Stone Harbor and be endlessly entertained by the nature that surrounds you. The state of NJ has approved and permitted a buildable footprint of 2,200 sqft.