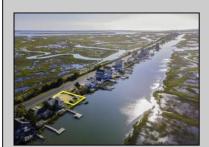

## **COMMENTS**

Rare Opportunity!!! Exceptional waterfront lot located on the serene Stone Harbor Boulevard. This tranquil setting offers endless, unobstructed views of the bay, lush wetlands, and stunning sunsets. Surrounded by the beauty of nature that create a peaceful retreat perfect for nature lovers and those seeking a private oasis. With direct water access and expansive vistas, this lot is a rare opportunity to build your dream home in one of the most picturesque and calming locations. This 50\' x 90\' waterfront lot has unobstructed views of the surrounding water ways, sunsets and wetlands. Build to suit just 2.5 miles from downtown Stone Harbor and be endlessly entertained by the nature that surrounds you. The state of NJ has approved and permitted a buildable footprint of 2,200 sqft.