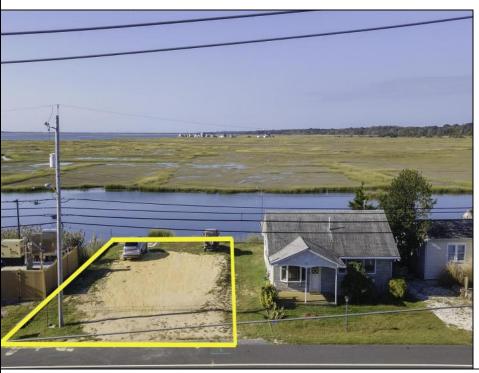

## **COMMENTS**

Rare Opportunity!!! Exceptional waterfront lot located on the serene Stone Harbor Boulevard. This tranquil setting offers endless, unobstructed views of the bay, lush wetlands, and stunning sunsets. Surrounded by the beauty of nature that create a peaceful retreat perfect for nature lovers and those seeking a private oasis. With direct water access and expansive vistas, this lot is a rare opportunity to build your dream home in one of the most picturesque and calming locations. This 50\' x 90\' waterfront lot has unobstructed views of the surrounding water ways, sunsets and wetlands. Build to suit just 2.5 miles from downtown Stone Harbor and be endlessly entertained by the nature that surrounds you. The state of NJ has approved and permitted a buildable footprint of 2,200 sqft.