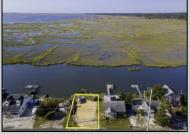

## **COMMENTS**

Rare Opportunity!!! Exceptional waterfront lot located on the serene Stone Harbor Boulevard. This tranquil setting offers endless, unobstructed views of the bay, lush wetlands, and stunning sunsets. Surrounded by the beauty of nature that create a peaceful retreat perfect for nature lovers and those seeking a private oasis. With direct water access and expansive vistas, this lot is a rare opportunity to build your dream home in one of the most picturesque and calming locations. This 50\' x 90\' waterfront lot has unobstructed views of the surrounding water ways, sunsets and wetlands. Build to suit just 2.5 miles from downtown Stone Harbor and be endlessly entertained by the nature that surrounds you. The state of NJ has approved and permitted a buildable footprint of 2,200 sqft.