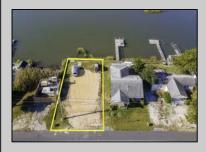

## **COMMENTS**

Rare Opportunity!!! Exceptional waterfront lot located on the serene Stone Harbor Boulevard. This tranquil setting offers endless, unobstructed views of the bay, lush wetlands, and stunning sunsets. Surrounded by the beauty of nature that create a peaceful retreat perfect for nature lovers and those seeking a private oasis. With direct water access and expansive vistas, this lot is a rare opportunity to build your dream home in one of the most picturesque and calming locations. This 50\' x 90\' waterfront lot has unobstructed views of the surrounding water ways, sunsets and wetlands. Build to suit just 2.5 miles from downtown Stone Harbor and be endlessly entertained by the nature that surrounds you. The state of NJ has approved and permitted a buildable footprint of 2,200 sqft.