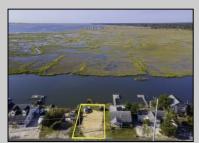

## **COMMENTS**

Rare Opportunity!!! Exceptional waterfront lot located on the serene Stone Harbor Boulevard. This tranquil setting offers endless, unobstructed views of the bay, lush wetlands, and stunning sunsets. Surrounded by the beauty of nature that create a peaceful retreat perfect for nature lovers and those seeking a private oasis. With direct water access and expansive vistas, this lot is a rare opportunity to build your dream home in one of the most picturesque and calming locations. This 50\' x 90\' waterfront lot has unobstructed views of the surrounding water ways, sunsets and wetlands. Build to suit just 2.5 miles from downtown Stone Harbor and be endlessly entertained by the nature that surrounds you. The state of NJ has approved and permitted a buildable footprint of 2,200 sqft.