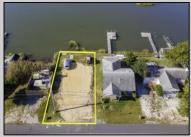

## **COMMENTS**

Rare Opportunity!!! Exceptional waterfront lot located on the serene Stone Harbor Boulevard. This tranquil setting offers endless, unobstructed views of the bay, lush wetlands, and stunning sunsets. Surrounded by the beauty of nature that create a peaceful retreat perfect for nature lovers and those seeking a private oasis. With direct water access and expansive vistas, this lot is a rare opportunity to build your dream home in one of the most picturesque and calming locations. This 50\' x 90\' waterfront lot has unobstructed views of the surrounding water ways, sunsets and wetlands. Build to suit just 2.5 miles from downtown Stone Harbor and be endlessly entertained by the nature that surrounds you. The state of NJ has approved and permitted a buildable footprint of 2,200 sqft.