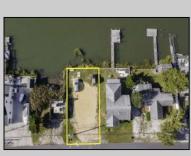

## **COMMENTS**

Rare Opportunity!!! Exceptional waterfront lot located on the serene Stone Harbor Boulevard. This tranquil setting offers endless, unobstructed views of the bay, lush wetlands, and stunning sunsets. Surrounded by the beauty of nature that create a peaceful retreat perfect for nature lovers and those seeking a private oasis. With direct water access and expansive vistas, this lot is a rare opportunity to build your dream home in one of the most picturesque and calming locations. This 50\' x 90\' waterfront lot has unobstructed views of the surrounding water ways, sunsets and wetlands. Build to suit just 2.5 miles from downtown Stone Harbor and be endlessly entertained by the nature that surrounds you. The state of NJ has approved and permitted a buildable footprint of 2,200 sqft.