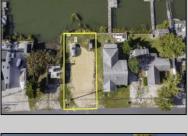

## **COMMENTS**

Rare Opportunity!!! Exceptional waterfront lot located on the serene Stone Harbor Boulevard. This tranquil setting offers endless, unobstructed views of the bay, lush wetlands, and stunning sunsets. Surrounded by the beauty of nature that create a peaceful retreat perfect for nature lovers and those seeking a private oasis. With direct water access and expansive vistas, this lot is a rare opportunity to build your dream home in one of the most picturesque and calming locations. This 50\' x 90\' waterfront lot has unobstructed views of the surrounding water ways, sunsets and wetlands. Build to suit just 2.5 miles from downtown Stone Harbor and be endlessly entertained by the nature that surrounds you. The state of NJ has approved and permitted a buildable footprint of 2,200 sqft.