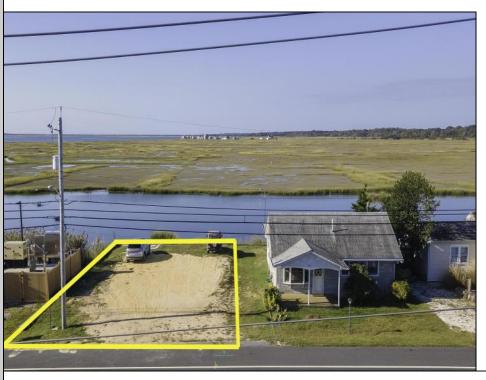

## **COMMENTS**

Rare Opportunity!!! Exceptional waterfront lot located on the serene Stone Harbor Boulevard. This tranquil setting offers endless, unobstructed views of the bay, lush wetlands, and stunning sunsets. Surrounded by the beauty of nature that create a peaceful retreat perfect for nature lovers and those seeking a private oasis. With direct water access and expansive vistas, this lot is a rare opportunity to build your dream home in one of the most picturesque and calming locations. This 50\' x 90\' waterfront lot has unobstructed views of the surrounding water ways, sunsets and wetlands. Build to suit just 2.5 miles from downtown Stone Harbor and be endlessly entertained by the nature that surrounds you. The state of NJ has approved and permitted a buildable footprint of 2,200 sqft.