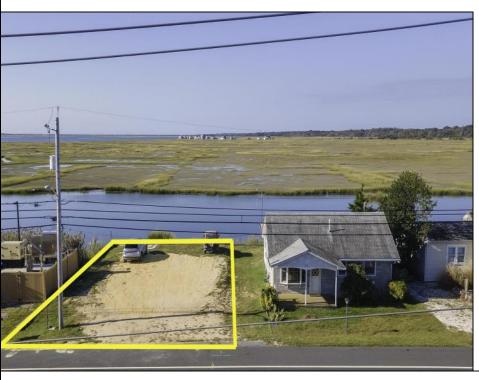

## **COMMENTS**

Rare Opportunity!!! Exceptional waterfront lot located on the serene Stone Harbor Boulevard. This tranquil setting offers endless, unobstructed views of the bay, lush wetlands, and stunning sunsets. Surrounded by the beauty of nature that create a peaceful retreat perfect for nature lovers and those seeking a private oasis. With direct water access and expansive vistas, this lot is a rare opportunity to build your dream home in one of the most picturesque and calming locations. This 50\' x 90\' waterfront lot has unobstructed views of the surrounding water ways, sunsets and wetlands. Build to suit just 2.5 miles from downtown Stone Harbor and be endlessly entertained by the nature that surrounds you. The state of NJ has approved and permitted a buildable footprint of 2,200 sqft.