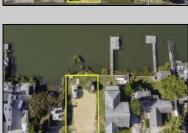

## **COMMENTS**

Rare Opportunity!!! Exceptional waterfront lot located on the serene Stone Harbor Boulevard. This tranquil setting offers endless, unobstructed views of the bay, lush wetlands, and stunning sunsets. Surrounded by the beauty of nature that create a peaceful retreat perfect for nature lovers and those seeking a private oasis. With direct water access and expansive vistas, this lot is a rare opportunity to build your dream home in one of the most picturesque and calming locations. This 50\' x 90\' waterfront lot has unobstructed views of the surrounding water ways, sunsets and wetlands. Build to suit just 2.5 miles from downtown Stone Harbor and be endlessly entertained by the nature that surrounds you. The state of NJ has approved and permitted a buildable footprint of 2,200 sqft.