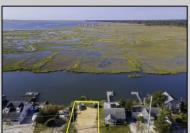

## **COMMENTS**

Rare Opportunity!!! Exceptional waterfront lot located on the serene Stone Harbor Boulevard. This tranquil setting offers endless, unobstructed views of the bay, lush wetlands, and stunning sunsets. Surrounded by the beauty of nature that create a peaceful retreat perfect for nature lovers and those seeking a private oasis. With direct water access and expansive vistas, this lot is a rare opportunity to build your dream home in one of the most picturesque and calming locations. This 50\' x 90\' waterfront lot has unobstructed views of the surrounding water ways, sunsets and wetlands. Build to suit just 2.5 miles from downtown Stone Harbor and be endlessly entertained by the nature that surrounds you. The state of NJ has approved and permitted a buildable footprint of 2,200 sqft.