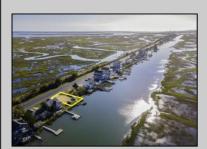

## **COMMENTS**

Rare Opportunity!!! Exceptional waterfront lot located on the serene Stone Harbor Boulevard. This tranquil setting offers endless, unobstructed views of the bay, lush wetlands, and stunning sunsets. Surrounded by the beauty of nature that create a peaceful retreat perfect for nature lovers and those seeking a private oasis. With direct water access and expansive vistas, this lot is a rare opportunity to build your dream home in one of the most picturesque and calming locations. This 50\' x 90\' waterfront lot has unobstructed views of the surrounding water ways, sunsets and wetlands. Build to suit just 2.5 miles from downtown Stone Harbor and be endlessly entertained by the nature that surrounds you. The state of NJ has approved and permitted a buildable footprint of 2,200 sqft.