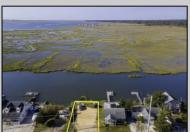

## **COMMENTS**

Rare Opportunity!!! Exceptional waterfront lot located on the serene Stone Harbor Boulevard. This tranquil setting offers endless, unobstructed views of the bay, lush wetlands, and stunning sunsets. Surrounded by the beauty of nature that create a peaceful retreat perfect for nature lovers and those seeking a private oasis. With direct water access and expansive vistas, this lot is a rare opportunity to build your dream home in one of the most picturesque and calming locations. This 50\' x 90\' waterfront lot has unobstructed views of the surrounding water ways, sunsets and wetlands. Build to suit just 2.5 miles from downtown Stone Harbor and be endlessly entertained by the nature that surrounds you. The state of NJ has approved and permitted a buildable footprint of 2,200 sqft.