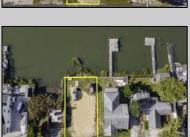

## **COMMENTS**

Rare Opportunity!!! Exceptional waterfront lot located on the serene Stone Harbor Boulevard. This tranquil setting offers endless, unobstructed views of the bay, lush wetlands, and stunning sunsets. Surrounded by the beauty of nature that create a peaceful retreat perfect for nature lovers and those seeking a private oasis. With direct water access and expansive vistas, this lot is a rare opportunity to build your dream home in one of the most picturesque and calming locations. This 50\' x 90\' waterfront lot has unobstructed views of the surrounding water ways, sunsets and wetlands. Build to suit just 2.5 miles from downtown Stone Harbor and be endlessly entertained by the nature that surrounds you. The state of NJ has approved and permitted a buildable footprint of 2,200 sqft.