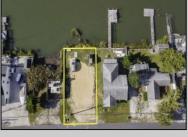

## **COMMENTS**

Rare Opportunity!!! Exceptional waterfront lot located on the serene Stone Harbor Boulevard. This tranquil setting offers endless, unobstructed views of the bay, lush wetlands, and stunning sunsets. Surrounded by the beauty of nature that create a peaceful retreat perfect for nature lovers and those seeking a private oasis. With direct water access and expansive vistas, this lot is a rare opportunity to build your dream home in one of the most picturesque and calming locations. This 50\' x 90\' waterfront lot has unobstructed views of the surrounding water ways, sunsets and wetlands. Build to suit just 2.5 miles from downtown Stone Harbor and be endlessly entertained by the nature that surrounds you. The state of NJ has approved and permitted a buildable footprint of 2,200 sqft.