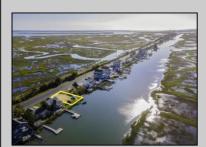

## **COMMENTS**

Rare Opportunity!!! Exceptional waterfront lot located on the serene Stone Harbor Boulevard. This tranquil setting offers endless, unobstructed views of the bay, lush wetlands, and stunning sunsets. Surrounded by the beauty of nature that create a peaceful retreat perfect for nature lovers and those seeking a private oasis. With direct water access and expansive vistas, this lot is a rare opportunity to build your dream home in one of the most picturesque and calming locations. This 50\' x 90\' waterfront lot has unobstructed views of the surrounding water ways, sunsets and wetlands. Build to suit just 2.5 miles from downtown Stone Harbor and be endlessly entertained by the nature that surrounds you. The state of NJ has approved and permitted a buildable footprint of 2,200 sqft.