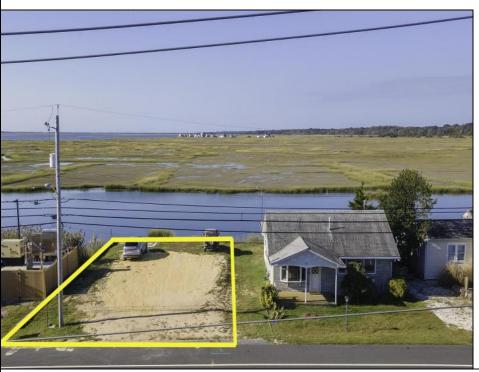

## **COMMENTS**

Rare Opportunity!!! Exceptional waterfront lot located on the serene Stone Harbor Boulevard. This tranquil setting offers endless, unobstructed views of the bay, lush wetlands, and stunning sunsets. Surrounded by the beauty of nature that create a peaceful retreat perfect for nature lovers and those seeking a private oasis. With direct water access and expansive vistas, this lot is a rare opportunity to build your dream home in one of the most picturesque and calming locations. This 50\' x 90\' waterfront lot has unobstructed views of the surrounding water ways, sunsets and wetlands. Build to suit just 2.5 miles from downtown Stone Harbor and be endlessly entertained by the nature that surrounds you. The state of NJ has approved and permitted a buildable footprint of 2,200 sqft.