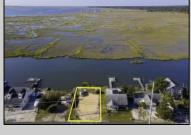

## **COMMENTS**

Rare Opportunity!!! Exceptional waterfront lot located on the serene Stone Harbor Boulevard. This tranquil setting offers endless, unobstructed views of the bay, lush wetlands, and stunning sunsets. Surrounded by the beauty of nature that create a peaceful retreat perfect for nature lovers and those seeking a private oasis. With direct water access and expansive vistas, this lot is a rare opportunity to build your dream home in one of the most picturesque and calming locations. This 50\' x 90\' waterfront lot has unobstructed views of the surrounding water ways, sunsets and wetlands. Build to suit just 2.5 miles from downtown Stone Harbor and be endlessly entertained by the nature that surrounds you. The state of NJ has approved and permitted a buildable footprint of 2,200 sqft.