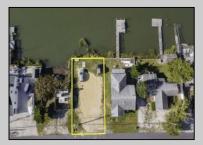

## **COMMENTS**

Rare Opportunity!!! Exceptional waterfront lot located on the serene Stone Harbor Boulevard. This tranquil setting offers endless, unobstructed views of the bay, lush wetlands, and stunning sunsets. Surrounded by the beauty of nature that create a peaceful retreat perfect for nature lovers and those seeking a private oasis. With direct water access and expansive vistas, this lot is a rare opportunity to build your dream home in one of the most picturesque and calming locations. This 50\' x 90\' waterfront lot has unobstructed views of the surrounding water ways, sunsets and wetlands. Build to suit just 2.5 miles from downtown Stone Harbor and be endlessly entertained by the nature that surrounds you. The state of NJ has approved and permitted a buildable footprint of 2,200 sqft.