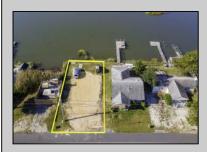

## COMMENTS

Rare Opportunity!!! Exceptional waterfront lot located on the serene Stone Harbor Boulevard. This tranquil setting offers endless, unobstructed views of the bay, lush wetlands, and stunning sunsets. Surrounded by the beauty of nature that create a peaceful retreat perfect for nature lovers and those seeking a private oasis. With direct water access and expansive vistas, this lot is a rare opportunity to build your dream home in one of the most picturesque and calming locations. This 50\' x 90\' waterfront lot has unobstructed views of the surrounding water ways, sunsets and wetlands. Build to suit just 2.5 miles from downtown Stone Harbor and be endlessly entertained by the nature that surrounds you. The state of NJ has approved and permitted a buildable footprint of 2,200 sqft.