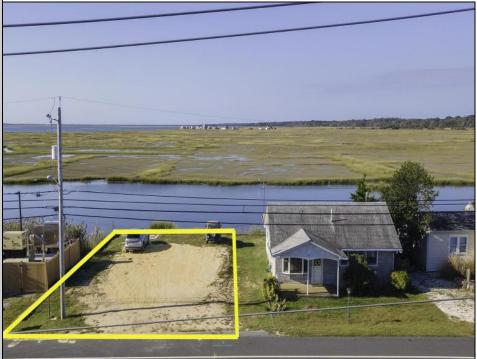

## COMMENTS

Rare Opportunity!!! Exceptional waterfront lot located on the serene Stone Harbor Boulevard. This tranquil setting offers endless, unobstructed views of the bay, lush wetlands, and stunning sunsets. Surrounded by the beauty of nature that create a peaceful retreat perfect for nature lovers and those seeking a private oasis. With direct water access and expansive vistas, this lot is a rare opportunity to build your dream home in one of the most picturesque and calming locations. This 50\' x 90\' waterfront lot has unobstructed views of the surrounding water ways, sunsets and wetlands. Build to suit just 2.5 miles from downtown Stone Harbor and be endlessly entertained by the nature that surrounds you. The state of NJ has approved and permitted a buildable footprint of 2,200 sqft.