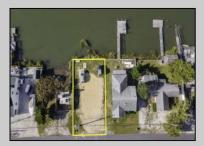

## COMMENTS

Rare Opportunity!!! Exceptional waterfront lot located on the serene Stone Harbor Boulevard. This tranquil setting offers endless, unobstructed views of the bay, lush wetlands, and stunning sunsets. Surrounded by the beauty of nature that create a peaceful retreat perfect for nature lovers and those seeking a private oasis. With direct water access and expansive vistas, this lot is a rare opportunity to build your dream home in one of the most picturesque and calming locations. This 50\' x 90\' waterfront lot has unobstructed views of the surrounding water ways, sunsets and wetlands. Build to suit just 2.5 miles from downtown Stone Harbor and be endlessly entertained by the nature that surrounds you. The state of NJ has approved and permitted a buildable footprint of 2,200 sqft.