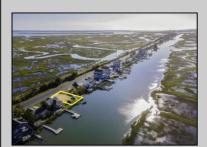

## **COMMENTS**

Rare Opportunity!!! Exceptional waterfront lot located on the serene Stone Harbor Boulevard. This tranquil setting offers endless, unobstructed views of the bay, lush wetlands, and stunning sunsets. Surrounded by the beauty of nature that create a peaceful retreat perfect for nature lovers and those seeking a private oasis. With direct water access and expansive vistas, this lot is a rare opportunity to build your dream home in one of the most picturesque and calming locations. This 50\' x 90\' waterfront lot has unobstructed views of the surrounding water ways, sunsets and wetlands. Build to suit just 2.5 miles from downtown Stone Harbor and be endlessly entertained by the nature that surrounds you. The state of NJ has approved and permitted a buildable footprint of 2,200 sqft.