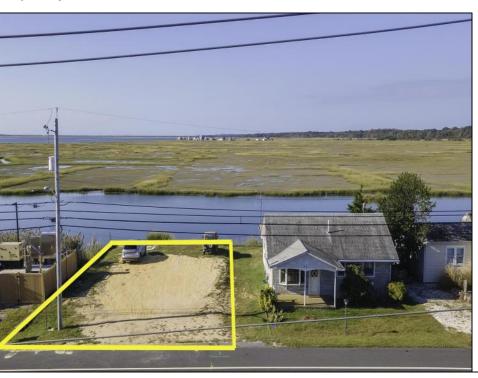

## **COMMENTS**

Rare Opportunity!!! Exceptional waterfront lot located on the serene Stone Harbor Boulevard. This tranquil setting offers endless, unobstructed views of the bay, lush wetlands, and stunning sunsets. Surrounded by the beauty of nature that create a peaceful retreat perfect for nature lovers and those seeking a private oasis. With direct water access and expansive vistas, this lot is a rare opportunity to build your dream home in one of the most picturesque and calming locations. This 50\' x 90\' waterfront lot has unobstructed views of the surrounding water ways, sunsets and wetlands. Build to suit just 2.5 miles from downtown Stone Harbor and be endlessly entertained by the nature that surrounds you. The state of NJ has approved and permitted a buildable footprint of 2,200 sqft.