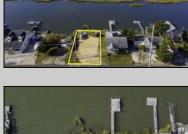

## **COMMENTS**

Rare Opportunity!!! Exceptional waterfront lot located on the serene Stone Harbor Boulevard. This tranquil setting offers endless, unobstructed views of the bay, lush wetlands, and stunning sunsets. Surrounded by the beauty of nature that create a peaceful retreat perfect for nature lovers and those seeking a private oasis. With direct water access and expansive vistas, this lot is a rare opportunity to build your dream home in one of the most picturesque and calming locations. This 50\' x 90\' waterfront lot has unobstructed views of the surrounding water ways, sunsets and wetlands. Build to suit just 2.5 miles from downtown Stone Harbor and be endlessly entertained by the nature that surrounds you. The state of NJ has approved and permitted a buildable footprint of 2,200 sqft.