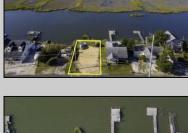

## **COMMENTS**

Rare Opportunity!!! Exceptional waterfront lot located on the serene Stone Harbor Boulevard. This tranquil setting offers endless, unobstructed views of the bay, lush wetlands, and stunning sunsets. Surrounded by the beauty of nature that create a peaceful retreat perfect for nature lovers and those seeking a private oasis. With direct water access and expansive vistas, this lot is a rare opportunity to build your dream home in one of the most picturesque and calming locations. This 50\' x 90\' waterfront lot has unobstructed views of the surrounding water ways, sunsets and wetlands. Build to suit just 2.5 miles from downtown Stone Harbor and be endlessly entertained by the nature that surrounds you. The state of NJ has approved and permitted a buildable footprint of 2,200 sqft.