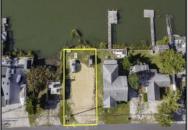

## **COMMENTS**

Rare Opportunity!!! Exceptional waterfront lot located on the serene Stone Harbor Boulevard. This tranquil setting offers endless, unobstructed views of the bay, lush wetlands, and stunning sunsets. Surrounded by the beauty of nature that create a peaceful retreat perfect for nature lovers and those seeking a private oasis. With direct water access and expansive vistas, this lot is a rare opportunity to build your dream home in one of the most picturesque and calming locations. This 50\' x 90\' waterfront lot has unobstructed views of the surrounding water ways, sunsets and wetlands. Build to suit just 2.5 miles from downtown Stone Harbor and be endlessly entertained by the nature that surrounds you. The state of NJ has approved and permitted a buildable footprint of 2,200 sqft.