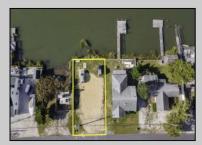

## COMMENTS

Rare Opportunity!!! Exceptional waterfront lot located on the serene Stone Harbor Boulevard. This tranquil setting offers endless, unobstructed views of the bay, lush wetlands, and stunning sunsets. Surrounded by the beauty of nature that create a peaceful retreat perfect for nature lovers and those seeking a private oasis. With direct water access and expansive vistas, this lot is a rare opportunity to build your dream home in one of the most picturesque and calming locations. This 50\' x 90\' waterfront lot has unobstructed views of the surrounding water ways, sunsets and wetlands. Build to suit just 2.5 miles from downtown Stone Harbor and be endlessly entertained by the nature that surrounds you. The state of NJ has approved and permitted a buildable footprint of 2,200 sqft.