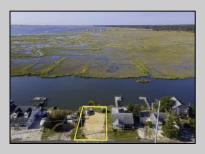

## COMMENTS

Rare Opportunity!!! Exceptional waterfront lot located on the serene Stone Harbor Boulevard. This tranquil setting offers endless, unobstructed views of the bay, lush wetlands, and stunning sunsets. Surrounded by the beauty of nature that create a peaceful retreat perfect for nature lovers and those seeking a private oasis. With direct water access and expansive vistas, this lot is a rare opportunity to build your dream home in one of the most picturesque and calming locations. This 50\' x 90\' waterfront lot has unobstructed views of the surrounding water ways, sunsets and wetlands. Build to suit just 2.5 miles from downtown Stone Harbor and be endlessly entertained by the nature that surrounds you. The state of NJ has approved and permitted a buildable footprint of 2,200 sqft.