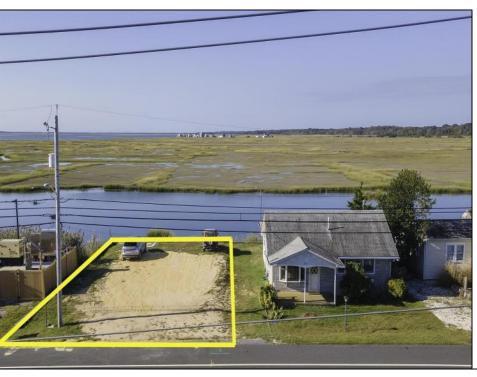

## **COMMENTS**

Rare Opportunity!!! Exceptional waterfront lot located on the serene Stone Harbor Boulevard. This tranquil setting offers endless, unobstructed views of the bay, lush wetlands, and stunning sunsets. Surrounded by the beauty of nature that create a peaceful retreat perfect for nature lovers and those seeking a private oasis. With direct water access and expansive vistas, this lot is a rare opportunity to build your dream home in one of the most picturesque and calming locations. This 50\' x 90\' waterfront lot has unobstructed views of the surrounding water ways, sunsets and wetlands. Build to suit just 2.5 miles from downtown Stone Harbor and be endlessly entertained by the nature that surrounds you. The state of NJ has approved and permitted a buildable footprint of 2,200 sqft.