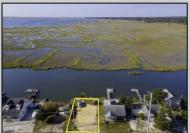

## **COMMENTS**

Rare Opportunity!!! Exceptional waterfront lot located on the serene Stone Harbor Boulevard. This tranquil setting offers endless, unobstructed views of the bay, lush wetlands, and stunning sunsets. Surrounded by the beauty of nature that create a peaceful retreat perfect for nature lovers and those seeking a private oasis. With direct water access and expansive vistas, this lot is a rare opportunity to build your dream home in one of the most picturesque and calming locations. This 50\' x 90\' waterfront lot has unobstructed views of the surrounding water ways, sunsets and wetlands. Build to suit just 2.5 miles from downtown Stone Harbor and be endlessly entertained by the nature that surrounds you. The state of NJ has approved and permitted a buildable footprint of 2,200 sqft.