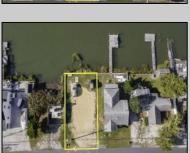

## **COMMENTS**

Rare Opportunity!!! Exceptional waterfront lot located on the serene Stone Harbor Boulevard. This tranquil setting offers endless, unobstructed views of the bay, lush wetlands, and stunning sunsets. Surrounded by the beauty of nature that create a peaceful retreat perfect for nature lovers and those seeking a private oasis. With direct water access and expansive vistas, this lot is a rare opportunity to build your dream home in one of the most picturesque and calming locations. This 50\' x 90\' waterfront lot has unobstructed views of the surrounding water ways, sunsets and wetlands. Build to suit just 2.5 miles from downtown Stone Harbor and be endlessly entertained by the nature that surrounds you. The state of NJ has approved and permitted a buildable footprint of 2,200 sqft.