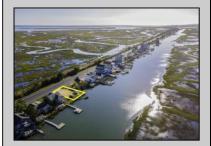

## **COMMENTS**

Rare Opportunity!!! Exceptional waterfront lot located on the serene Stone Harbor Boulevard. This tranquil setting offers endless, unobstructed views of the bay, lush wetlands, and stunning sunsets. Surrounded by the beauty of nature that create a peaceful retreat perfect for nature lovers and those seeking a private oasis. With direct water access and expansive vistas, this lot is a rare opportunity to build your dream home in one of the most picturesque and calming locations. This 50\' x 90\' waterfront lot has unobstructed views of the surrounding water ways, sunsets and wetlands. Build to suit just 2.5 miles from downtown Stone Harbor and be endlessly entertained by the nature that surrounds you. The state of NJ has approved and permitted a buildable footprint of 2,200 sqft.