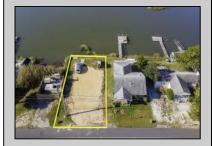

## **COMMENTS**

Rare Opportunity!!! Exceptional waterfront lot located on the serene Stone Harbor Boulevard. This tranquil setting offers endless, unobstructed views of the bay, lush wetlands, and stunning sunsets. Surrounded by the beauty of nature that create a peaceful retreat perfect for nature lovers and those seeking a private oasis. With direct water access and expansive vistas, this lot is a rare opportunity to build your dream home in one of the most picturesque and calming locations. This 50\' x 90\' waterfront lot has unobstructed views of the surrounding water ways, sunsets and wetlands. Build to suit just 2.5 miles from downtown Stone Harbor and be endlessly entertained by the nature that surrounds you. The state of NJ has approved and permitted a buildable footprint of 2,200 sqft.