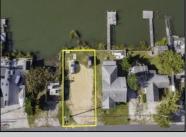

## **COMMENTS**

Rare Opportunity!!! Exceptional waterfront lot located on the serene Stone Harbor Boulevard. This tranquil setting offers endless, unobstructed views of the bay, lush wetlands, and stunning sunsets. Surrounded by the beauty of nature that create a peaceful retreat perfect for nature lovers and those seeking a private oasis. With direct water access and expansive vistas, this lot is a rare opportunity to build your dream home in one of the most picturesque and calming locations. This 50\' x 90\' waterfront lot has unobstructed views of the surrounding water ways, sunsets and wetlands. Build to suit just 2.5 miles from downtown Stone Harbor and be endlessly entertained by the nature that surrounds you. The state of NJ has approved and permitted a buildable footprint of 2,200 sqft.