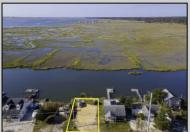

## **COMMENTS**

Rare Opportunity!!! Exceptional waterfront lot located on the serene Stone Harbor Boulevard. This tranquil setting offers endless, unobstructed views of the bay, lush wetlands, and stunning sunsets. Surrounded by the beauty of nature that create a peaceful retreat perfect for nature lovers and those seeking a private oasis. With direct water access and expansive vistas, this lot is a rare opportunity to build your dream home in one of the most picturesque and calming locations. This 50\' x 90\' waterfront lot has unobstructed views of the surrounding water ways, sunsets and wetlands. Build to suit just 2.5 miles from downtown Stone Harbor and be endlessly entertained by the nature that surrounds you. The state of NJ has approved and permitted a buildable footprint of 2,200 sqft.