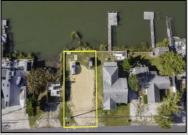

## **COMMENTS**

Rare Opportunity!!! Exceptional waterfront lot located on the serene Stone Harbor Boulevard. This tranquil setting offers endless, unobstructed views of the bay, lush wetlands, and stunning sunsets. Surrounded by the beauty of nature that create a peaceful retreat perfect for nature lovers and those seeking a private oasis. With direct water access and expansive vistas, this lot is a rare opportunity to build your dream home in one of the most picturesque and calming locations. This 50\' x 90\' waterfront lot has unobstructed views of the surrounding water ways, sunsets and wetlands. Build to suit just 2.5 miles from downtown Stone Harbor and be endlessly entertained by the nature that surrounds you. The state of NJ has approved and permitted a buildable footprint of 2,200 sqft.