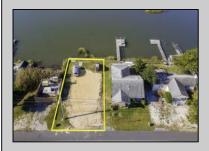

## **COMMENTS**

Rare Opportunity!!! Exceptional waterfront lot located on the serene Stone Harbor Boulevard. This tranquil setting offers endless, unobstructed views of the bay, lush wetlands, and stunning sunsets. Surrounded by the beauty of nature that create a peaceful retreat perfect for nature lovers and those seeking a private oasis. With direct water access and expansive vistas, this lot is a rare opportunity to build your dream home in one of the most picturesque and calming locations. This 50\' x 90\' waterfront lot has unobstructed views of the surrounding water ways, sunsets and wetlands. Build to suit just 2.5 miles from downtown Stone Harbor and be endlessly entertained by the nature that surrounds you. The state of NJ has approved and permitted a buildable footprint of 2,200 sqft.