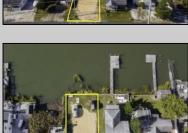

## **COMMENTS**

Rare Opportunity!!! Exceptional waterfront lot located on the serene Stone Harbor Boulevard. This tranquil setting offers endless, unobstructed views of the bay, lush wetlands, and stunning sunsets. Surrounded by the beauty of nature that create a peaceful retreat perfect for nature lovers and those seeking a private oasis. With direct water access and expansive vistas, this lot is a rare opportunity to build your dream home in one of the most picturesque and calming locations. This 50\' x 90\' waterfront lot has unobstructed views of the surrounding water ways, sunsets and wetlands. Build to suit just 2.5 miles from downtown Stone Harbor and be endlessly entertained by the nature that surrounds you. The state of NJ has approved and permitted a buildable footprint of 2,200 sqft.