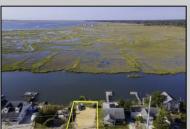

## **COMMENTS**

Rare Opportunity!!! Exceptional waterfront lot located on the serene Stone Harbor Boulevard. This tranquil setting offers endless, unobstructed views of the bay, lush wetlands, and stunning sunsets. Surrounded by the beauty of nature that create a peaceful retreat perfect for nature lovers and those seeking a private oasis. With direct water access and expansive vistas, this lot is a rare opportunity to build your dream home in one of the most picturesque and calming locations. This 50\' x 90\' waterfront lot has unobstructed views of the surrounding water ways, sunsets and wetlands. Build to suit just 2.5 miles from downtown Stone Harbor and be endlessly entertained by the nature that surrounds you. The state of NJ has approved and permitted a buildable footprint of 2,200 sqft.