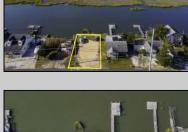

## **COMMENTS**

Rare Opportunity!!! Exceptional waterfront lot located on the serene Stone Harbor Boulevard. This tranquil setting offers endless, unobstructed views of the bay, lush wetlands, and stunning sunsets. Surrounded by the beauty of nature that create a peaceful retreat perfect for nature lovers and those seeking a private oasis. With direct water access and expansive vistas, this lot is a rare opportunity to build your dream home in one of the most picturesque and calming locations. This 50\' x 90\' waterfront lot has unobstructed views of the surrounding water ways, sunsets and wetlands. Build to suit just 2.5 miles from downtown Stone Harbor and be endlessly entertained by the nature that surrounds you. The state of NJ has approved and permitted a buildable footprint of 2,200 sqft.