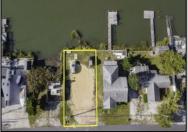

## **COMMENTS**

Rare Opportunity!!! Exceptional waterfront lot located on the serene Stone Harbor Boulevard. This tranquil setting offers endless, unobstructed views of the bay, lush wetlands, and stunning sunsets. Surrounded by the beauty of nature that create a peaceful retreat perfect for nature lovers and those seeking a private oasis. With direct water access and expansive vistas, this lot is a rare opportunity to build your dream home in one of the most picturesque and calming locations. This 50\' x 90\' waterfront lot has unobstructed views of the surrounding water ways, sunsets and wetlands. Build to suit just 2.5 miles from downtown Stone Harbor and be endlessly entertained by the nature that surrounds you. The state of NJ has approved and permitted a buildable footprint of 2,200 sqft.