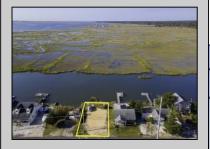

## **COMMENTS**

Rare Opportunity!!! Exceptional waterfront lot located on the serene Stone Harbor Boulevard. This tranquil setting offers endless, unobstructed views of the bay, lush wetlands, and stunning sunsets. Surrounded by the beauty of nature that create a peaceful retreat perfect for nature lovers and those seeking a private oasis. With direct water access and expansive vistas, this lot is a rare opportunity to build your dream home in one of the most picturesque and calming locations. This 50\' x 90\' waterfront lot has unobstructed views of the surrounding water ways, sunsets and wetlands. Build to suit just 2.5 miles from downtown Stone Harbor and be endlessly entertained by the nature that surrounds you. The state of NJ has approved and permitted a buildable footprint of 2,200 sqft.