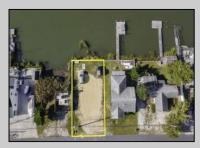

## **COMMENTS**

Rare Opportunity!!! Exceptional waterfront lot located on the serene Stone Harbor Boulevard. This tranquil setting offers endless, unobstructed views of the bay, lush wetlands, and stunning sunsets. Surrounded by the beauty of nature that create a peaceful retreat perfect for nature lovers and those seeking a private oasis. With direct water access and expansive vistas, this lot is a rare opportunity to build your dream home in one of the most picturesque and calming locations. This 50\' x 90\' waterfront lot has unobstructed views of the surrounding water ways, sunsets and wetlands. Build to suit just 2.5 miles from downtown Stone Harbor and be endlessly entertained by the nature that surrounds you. The state of NJ has approved and permitted a buildable footprint of 2,200 sqft.