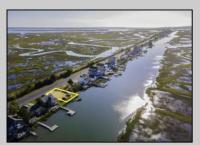

## COMMENTS

Rare Opportunity!!! Exceptional waterfront lot located on the serene Stone Harbor Boulevard. This tranquil setting offers endless, unobstructed views of the bay, lush wetlands, and stunning sunsets. Surrounded by the beauty of nature that create a peaceful retreat perfect for nature lovers and those seeking a private oasis. With direct water access and expansive vistas, this lot is a rare opportunity to build your dream home in one of the most picturesque and calming locations. This 50\' x 90\' waterfront lot has unobstructed views of the surrounding water ways, sunsets and wetlands. Build to suit just 2.5 miles from downtown Stone Harbor and be endlessly entertained by the nature that surrounds you. The state of NJ has approved and permitted a buildable footprint of 2,200 sqft.